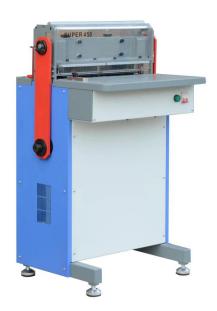

## Super450 2in1 Heavy Duty Paper Punching Closing Machine

Machine's specification:

Super450 Heavy duty paper punching machine with wire closing for 3:1 and 2:1

Max Punching width:430mm

Max Punching Thickness:4mm

Punching Speed:150times/minute

Punching margin is adjustable from 2.5mm to 6.5mm (not include the calendar die)

With wire closing system for both 3:1 & 2:1 one the back of machine

Can close wire from 4.8mm to 38mm (3/16" to 1-1/2")

Easy operation by foot pedal

Exchangeable punching dies for all kinds of punching pattern

Change die is easy and fast, take 5 minutes

Motor Power:220V/50Hz,750W;110V/60Hz,750W

Machine Gross Weight:165kg

Machine Package Size:74x71x128cm